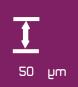

THICKNESS:

Polyurethane 50 microns

**CARRIER: Adhesive & Transparent polyester** 